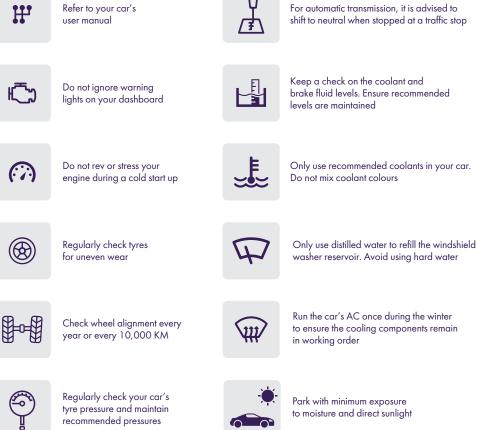

# TIPS TO MAINTAIN YOUR CAR

The prestige of driving and owning a car can be prolonged and enjoyed with proper maintenance that you can do yourself.

Use a microfiber cloth to clean the interior and exterior of your car

Park in a rodent-free space and use rodent repellents or anti-marten devices to avoid rat infestation